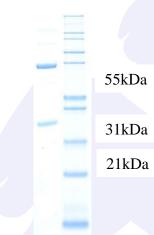

Purity: Two predominant bands at 50 and 24 kDa based on SDS-PAGE PASS

## **SDS-PAGE**

- 1) ShxHu-036-D, Lot # 20-108-120911
- 2) Mol Weight Standard

Date: August 17, 2020 Signature: Quality Control